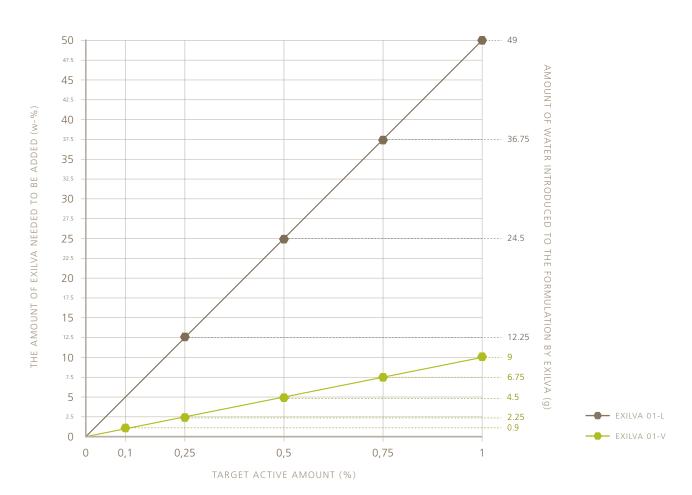

## **EXILVA DOSAGE GUIDE**

FIGURE 1: The dosage of different Exilva grades in order to reach the required target active amount (%).

### HOW TO READ THIS GRAPH:

This graph tells you how much active amount you will gain from your delivered Exilva product, both in L- and V-grade. As Exilva is delivered as either a 2% suspension or a 10% paste, you also need to take into consideration the amount of water that will be introduced to your formulation.

#### EXAMPLE:

If you want to make a 100 g formulation with 0.5% active amount of Exilva, you add either:

- 5 g of Exilva 01-V, or
- 25 g of Exilva 01-L

RECOMENDED STARTING DOSAGE OF EXILVA: 5% OF EXILVA 01-V OR 25% OF EXILVA 01-L